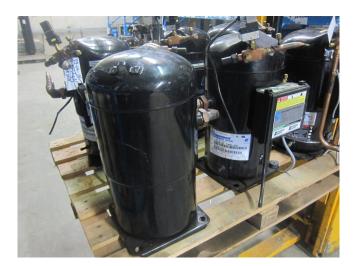

#### Used Copeland ZR90K3E-TWD-561

Used Copeland ZR90K3E-TWD-561 scroll compressor. This unit has a cooling capacity of 25,6 Kw based on  $+10^{\circ}\text{C}/+40^{\circ}\text{C}$ .

\*Why choose for HOSBV? Were not only the largest used refrigeration specialist in Europe, but also, we deliver all equipment including an extensive test, warranty and industrial cleaning. \*Optional we can also perform a new paint job and arrange the logistics.