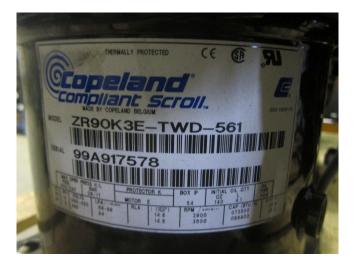

# Copeland ZR90K3E-TWD-561

### **Specifications**

| Brand             | Copeland             |
|-------------------|----------------------|
| Туре              | ZR90K3E-TWD-561      |
| Refrigerant       | Freon                |
| kW at +10°C/+40°C | 25,6                 |
| kW at 0°C/+40°C   | 17,9                 |
| kW at -5°C/+40°C  | 14,8                 |
| kW at -10°C/+40°C | 12,1                 |
| kW at -20°C/+40°C | 7,4                  |
| Remarks           | R404a - R22 or other |
|                   | freon types          |
| Sizes             | 400x400x600 mm       |
|                   | (LxWxH)              |
| Stock             | 2                    |

#### Used Copeland ZR90K3E-TWD-561

Used Copeland ZR90K3E-TWD-561 scroll compressor. This unit has a cooling capacity of 25,6 Kw based on  $+10^{\circ}\text{C}/+40^{\circ}\text{C}$ .

\*Why choose for HOSBV? Were not only the largest used refrigeration specialist in Europe, but also, we deliver all equipment including an extensive test, warranty and industrial cleaning. \*Optional we can also perform a new paint job and arrange the logistics.