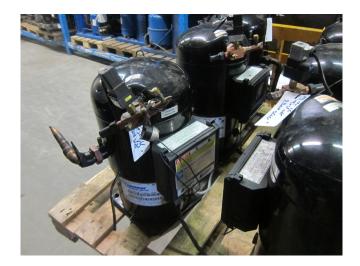

#### Used Copeland ZR90K3E-TWD-561

Used Copeland ZR90K3E-TWD-561 scroll compressor. This unit has a cooling capacity of 25,6 Kw based on  $+10^{\circ}\text{C}/+40^{\circ}\text{C}$ .

\*Why choose for HOSBV? Were not only the largest used refrigeration specialist in Europe, but also, we deliver all equipment including an extensive test, warranty and industrial cleaning. \*Optional we can also perform a new paint job and arrange the logistics.