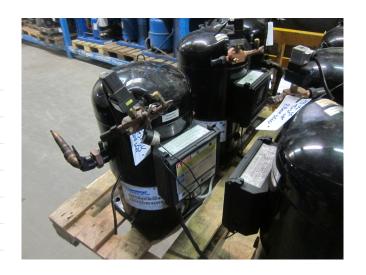

#### Used Copeland ZR90K3E-TWD-561

Used Copeland ZR90K3E-TWD-561 scroll compressor. This unit has a cooling capacity of 25,6 Kw based on  $+10^{\circ}\text{C}/+40^{\circ}\text{C}$ .

\*Why choose for HOSBV? Were not only the largest used refrigeration specialist in Europe, but also, we deliver all equipment including an extensive test, warranty and industrial cleaning. \*Optional we can also perform a new paint job and arrange the logistics.